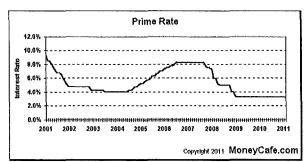

Affidavits of Service are attached hereto as Exhibit A.

- 3. Answers to the Complaint were due on February 22, 2010 and March 8, 2010, but Defendants have not answered the Complaint or responded in any way.
- 4. Default was entered against Defendants on December 2, 2010. Plaintiff filed and served a Notice of Entry of Default for each defendant on December 7, 2010. Plaintiff served the Application for Default and the Notice of Entry of Default for each defendant on Defendants' last known attorney on December 16, 2010. A true and correct copy of each Notice of Entry of Default is attached hereto as Exhibit B.
- 5. To date, Plaintiff has incurred billed and unbilled costs in the amount of \$2,327.46. A true and correct copy of a printout from the Watson Rounds Alsco client ledger is attached hereto as Exhibit C. As a result, the total amount of costs incurred in this action to date total \$2,327.46.
- 6. Attached hereto as Exhibit D is a true and correct printout from http://www.moneycafe.com/library/primerate.htm showing the prime interest rates from 2001-2011. The prime interest rate as of June 1, 2007 was 8.25%.
- 7. I declare under penalty of perjury that the foregoing is true and correct to the best of my knowledge.