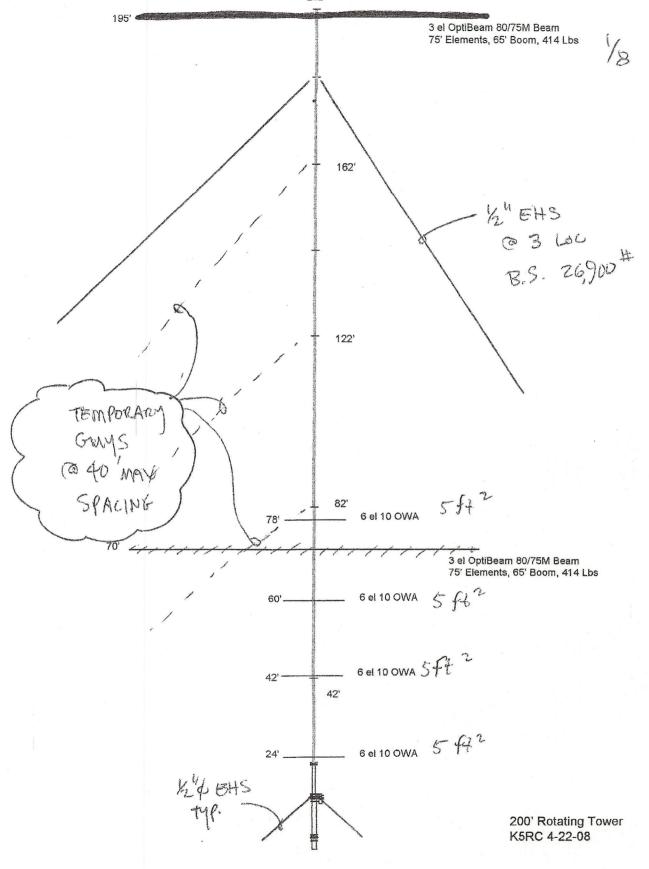

Re:

Structural Calculations and Foundation Design for Guyed Rotating Antenna Poles to be Erected in Virginia City, Nevada for K5RC

## Dear Paul:

Artisan Engineering, LLC has completed a structural analysis and have designed the guy anchors and pole foundation for the 140-foot and 200-foot rotating guyed monopoles that you plan to erect for your Client K5RC in Virginia City, Nevada. The pole will support a variety of directional yagi antenna arrays. I completed the work per your request earlier this month.

Each of the poles will be made of varying diameter steel pipes stacked on top of each other and guyed near the base and near the top below the large top mounted antenna array. I based the design on the preliminary drawings that you mailed to us on May 8<sup>th</sup>. I checked the previous analysis completed by a local Engineer, who had specified the expected tension in the top guy wires and subsequent pole down-loading, pole sizes, and guy anchor uplift forces. I used a wind loading of 80 mph at an Exposure C to check the earlier design. I found that the design was fairly conservative and probably more like a 90 mph wind loading which I retained and applied to the design for the 140-foot monopole.

I have supplied you with concrete guy anchors and monopole base footings using your approximated conceptual sketch. I have noted the necessary rebar, footing dimensions, anchor hardware, and guy wire sizes. I have also detailed an embedded spread footing or a drilled pier footing for support the pipe mast and antennas against the wind loading. Please refer to the attached calculations and use the attached S1 drawing to anchor the rotating guyed monopoles.