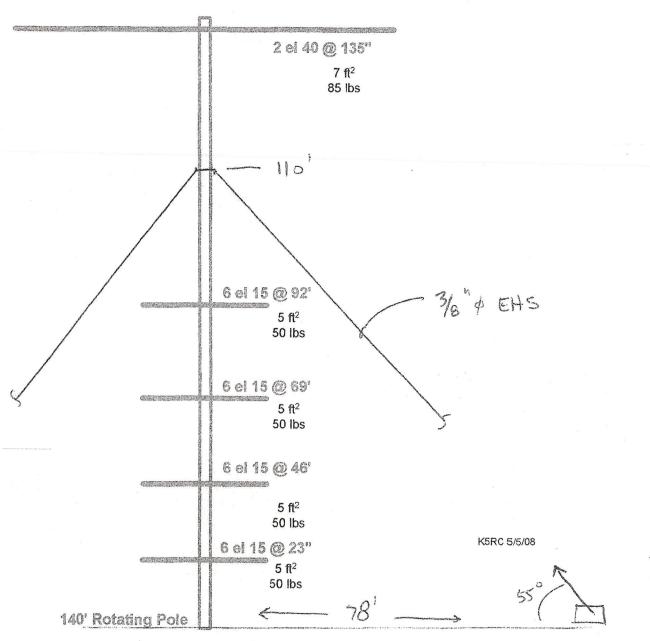

Re:

Structural Calculations and Foundation Design for Guyed Rotating Antenna Poles to be Erected in Virginia City, Nevada for K5RC

## Dear Paul:

Artisan Engineering, LLC has completed a structural analysis and have designed the guy anchors and pole foundation for the 140-foot and 200-foot rotating guyed monopoles that you plan to erect for your Client K5RC in Virginia City, Nevada. The pole will support a variety of directional yagi antenna arrays. I completed the work per your request earlier this month.

Each of the poles will be made of varying diameter steel pipes stacked on top of each other and guyed near the base and near the top below the large top mounted antenna array. I based the design on the preliminary drawings that you mailed to us on May 8<sup>th</sup>. I checked the previous analysis completed by a local Engineer, who had specified the expected tension in the top guy wires and subsequent pole down-loading, pole sizes, and guy anchor uplift forces. I used a wind loading of 80 mph at an Exposure C to check the earlier design. I found that the design was fairly conservative and probably more like a 90 mph wind loading which I retained and applied to the design for the 140-foot monopole.

I have supplied you with concrete guy anchors and monopole base footings using your approximated conceptual sketch. I have noted the necessary rebar, footing dimensions, anchor hardware, and guy wire sizes. I have also detailed an embedded spread footing or a drilled pier footing for support the pipe mast and antennas against the wind loading. Please refer to the attached calculations and use the attached S1 drawing to anchor the rotating guyed monopoles.